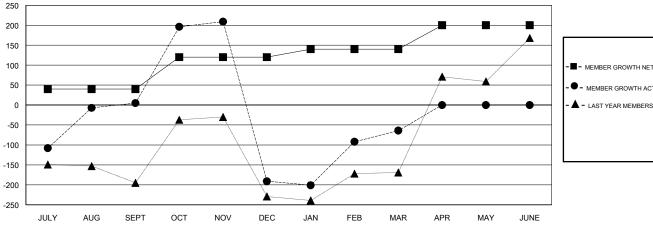

## **LOCATION INDONESIA**

**GMT CA** 

| Clubs                 |               |           |               | Members               |                           |                         |                                                    |
|-----------------------|---------------|-----------|---------------|-----------------------|---------------------------|-------------------------|----------------------------------------------------|
| RESULTS FOR 2018-2019 |               |           |               | RESULTS FOR 2018-2019 |                           |                         |                                                    |
| QUARTER               | NEW CLUB GOAL | NEW CLUBS | DROPPED CLUBS | QUARTER               | MEMBER GROWTH NET<br>GOAL | MEMBER GROWTH<br>ACTUAL | DROPPED<br>MEMBERS ACTUAL<br>(including transfers) |
| JULY/AUG/SEPT         | 2             | 9         | 13            | JULY/AUG/SEPT         | 40                        | 301                     | 281                                                |
| OCT/NOV/DEC           | 2             | 3         | 7             | OCT/NOV/DEC           | 80                        | 313                     | 506                                                |
| JAN/FEB/MAR           | 1             | 0         | 1             | JAN/FEB/MAR           | 20                        | 211                     | 53                                                 |
| APR/MAY/JUNE          | 1             | 0         | 0             | APR/MAY/JUNE          | 60                        | 0                       | 0                                                  |

## GOALS AND ACTUAL MEMBERS CUMULATIVE

| ŀ | - ■ - MEMBER GROWTH NET GOAL      |
|---|-----------------------------------|
| ŀ | - ● - MEMBER GROWTH ACTUAL        |
| ŀ | - ▲ - LAST YEAR MEMBERSHIP ACTUAL |
| l |                                   |
| l |                                   |
| L |                                   |