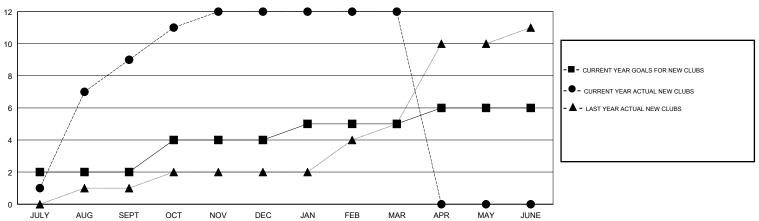

## **LOCATION INDONESIA**

**GMT CA** 

| Clubs                 |               |           |               | Members               |                           |                         |                                                    |
|-----------------------|---------------|-----------|---------------|-----------------------|---------------------------|-------------------------|----------------------------------------------------|
| RESULTS FOR 2018-2019 |               |           |               | RESULTS FOR 2018-2019 |                           |                         |                                                    |
| QUARTER               | NEW CLUB GOAL | NEW CLUBS | DROPPED CLUBS | QUARTER               | MEMBER GROWTH NET<br>GOAL | MEMBER GROWTH<br>ACTUAL | DROPPED<br>MEMBERS ACTUAL<br>(including transfers) |
| JULY/AUG/SEPT         | 2             | 9         | 13            | JULY/AUG/SEPT         | 40                        | 301                     | 281                                                |
| OCT/NOV/DEC           | 2             | 3         | 7             | OCT/NOV/DEC           | 80                        | 313                     | 506                                                |
| JAN/FEB/MAR           | 1             | 0         | 1             | JAN/FEB/MAR           | 20                        | 211                     | 53                                                 |
| APR/MAY/JUNE          | 1             | 0         | 0             | APR/MAY/JUNE          | 60                        | 0                       | 0                                                  |